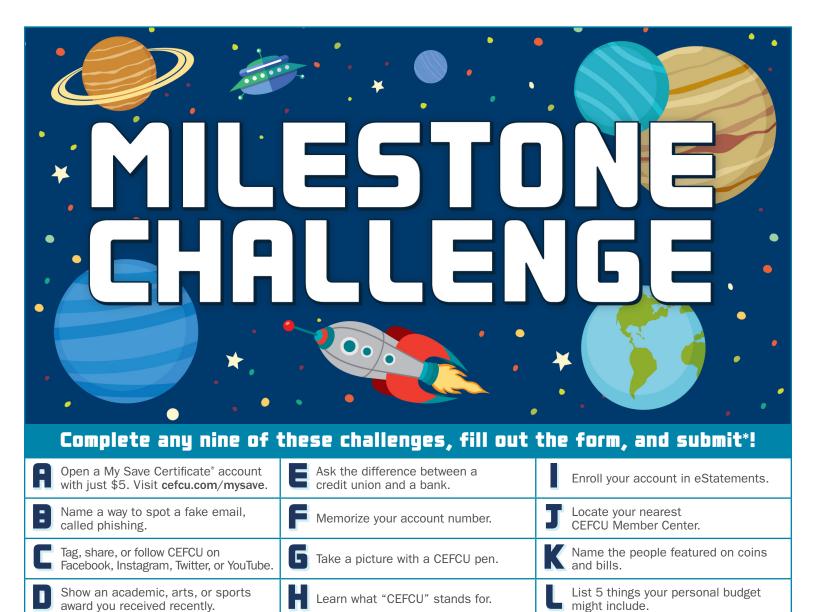

2023 Milestone Challenge: CEFCU primary accountholders age 10-15: Finish any nine of 12 Challenges and return your completed, signed form below by 12/31/23 to receive a \$10 eGift Card from your choice of Amazon, Apple\*, or Starbucks. Bring your form to any CEFCU Member Center and we'll initial your completed challenges. (Or, have a parent/guardian date and initial them, instead.) There's a limit of one Milestone Challenge eGift Card per CEFCU member, per year; and you must be age 10-15 when you turn in your completed form. Your eGift Card will be emailed within 4-6 weeks after we receive your completed form. Your eGift Card email notification will not come from CEFCU. If you're under the age of 13, please use your parent's/guardian's email address to receive your eGift Card.

\*Please fill out all information and submit your signed form: Mail it to CEFCU, P.O. Box 1715, Peoria, IL 61656-1715, ATTN: Milestone Challenge; or just drop it off at any CEFCU Member Center.

Get credit for completed challenges by having a person at a Member Center or a parent/guardian date and initial below.

| A | 6 |
|---|---|
| 8 | Н |
| C | I |
| D | 1 |
| E | K |
| F | L |